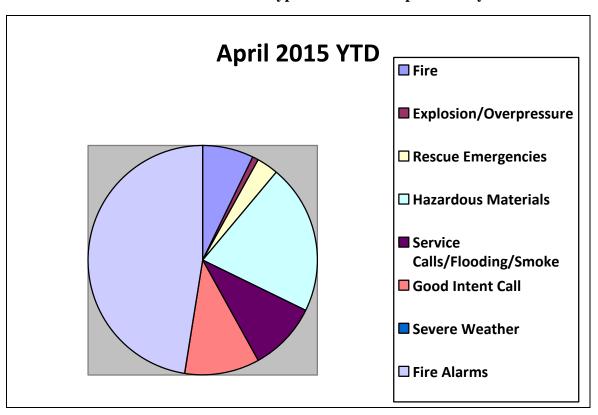

Jack Casner

Chief of Department

The chart below indicates what types of calls we responded to in April.

The chart below indicates what types of calls we responded to year to date.

| Type of Incident                         | April<br>2014 | July 2013<br>-Apr 2014 | April<br>2015 | July 2014<br>-Apr 2015 |
|------------------------------------------|---------------|------------------------|---------------|------------------------|
| Structure/Building/Vehicle/Outside Fires | 11            | 79                     | 11            | 45                     |
| Explosion/Overpressure                   | 0             | 4                      | 0             | 4                      |
| Rescue Emergencies                       | 1             | 21                     | 2             | 19                     |
| Hazardous Materials Conditions           | 7             | 149                    | 13            | 129                    |
| Service Calls/Flooding/Smoke Scare/Etc.  | 10            | 54                     | 3             | 60                     |
| Good Intent Calls                        | 7             | 64                     | 3             | 65                     |
| Severe Weather/Natural Disaster          | 0             | 1                      | 0             | 1                      |
| Fire Alarms                              | 24            | 269                    | 29            | 291                    |
| Total Calls                              | 60            | 641                    | 61            | 614                    |
|                                          | 1             |                        |               |                        |
| Average Firefighters Responding          | 16            | 17                     | 19            | 17                     |