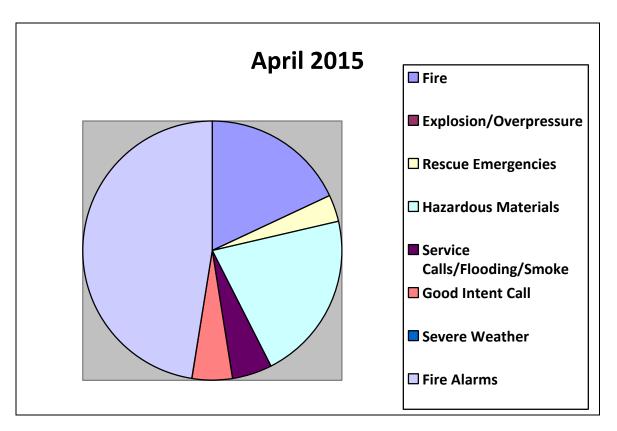

Jack Casner

Chief of Department

The chart below indicates what types of calls we responded to in April.

The chart below indicates what types of calls we responded to year to date.

| Type of Incident                         | April<br>2014 | July 2013<br>-Apr 2014 | April<br>2015 | July 2014<br>-Apr 2015 |
|------------------------------------------|---------------|------------------------|---------------|------------------------|
| Structure/Building/Vehicle/Outside Fires | 11            | 79                     | 11            | 45                     |
| Explosion/Overpressure                   | 0             | 4                      | 0             | 4                      |
| Rescue Emergencies                       | 1             | 21                     | 2             | 19                     |
| Hazardous Materials Conditions           | 7             | 149                    | 13            | 129                    |
| Service Calls/Flooding/Smoke Scare/Etc.  | 10            | 54                     | 3             | 60                     |
| Good Intent Calls                        | 7             | 64                     | 3             | 65                     |
| Severe Weather/Natural Disaster          | 0             | 1                      | 0             | 1                      |
| Fire Alarms                              | 24            | 269                    | 29            | 291                    |
| Total Calls                              | 60            | 641                    | 61            | 614                    |
|                                          | 1             |                        |               |                        |
| Average Firefighters Responding          | 16            | 17                     | 19            | 17                     |